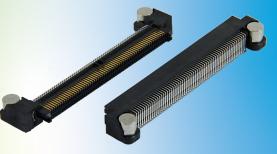

# High Speed Transmission Board-to-Board Solution 2386

Oupiin's 2386 is designed for high transmission speed applications where signal integrity is imperative. 2386 series connectors are high density connectors that make use of counterweights to save air space, board locks to ensure effective contact points, and signal pins optimized for clean transmission.

High Transmission Speed up to 30 Gbps
ISO, IATF, OHSAS, & UL Certified Manufacturer
Reliability Assured by On-Site Testing
High Density, Small Board Real Estate Impact
Convenient Low Profile of 6.25 mm (0.246")