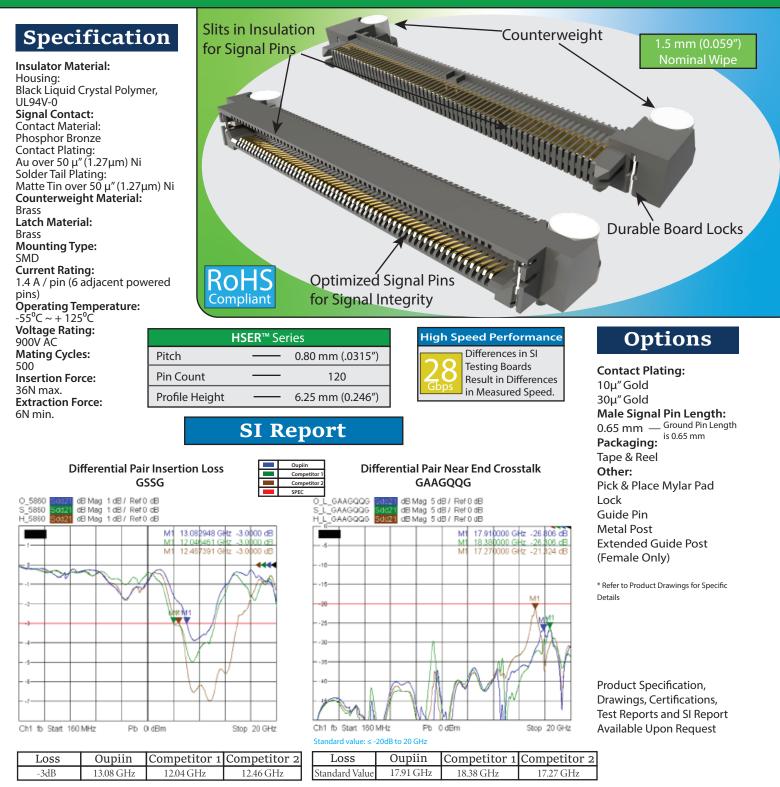

# High Speed Transmission Board-to-Board Solution 2386

Oupiin's 2386 is designed for high transmission speed applications where signal integrity is imperative. 2386 series connectors are high density connectors that make use of counterweights to save air space, board locks to ensure effective contact points, and signal pins optimized for clean transmission.

High Transmission Speed up to 30 Gbps
ISO, IATF, OHSAS, & UL Certified Manufacturer
Reliability Assured by On-Site Testing
High Density, Small Board Real Estate Impact
Convenient Low Profile of 6.25 mm (0.246")