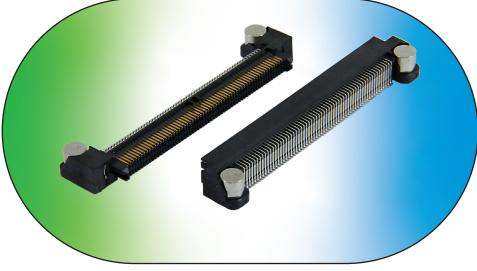

# High Speed Transmission Board-to-Board Solution 2386

Oupiin's 2386 is designed for high transmission speed applications where signal integrity is imperative. 2386 series connectors are high density connectors that make use of counterweights to save air space, board locks to ensure effective contact points, and signal pins optimized for clean transmission.

High Transmission Speed up to 30 Gbps
ISO, IATF, OHSAS, & UL Certified Manufacturer
Reliability Assured by On-Site Testing
High Density, Small Board Real Estate Impact
Convenient Low Profile of 6.25 mm (0.246")